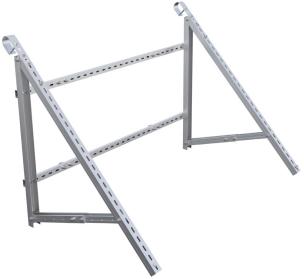

# **SFLEX** Technical data S:FLEX Balcony Set Basic

|                                                                                                                                                                                                                                                                                                                                                                                                                                                                                                                                                                                                                                                                                                     |                        | Application:         | Metal balcony parapets                              |
|-----------------------------------------------------------------------------------------------------------------------------------------------------------------------------------------------------------------------------------------------------------------------------------------------------------------------------------------------------------------------------------------------------------------------------------------------------------------------------------------------------------------------------------------------------------------------------------------------------------------------------------------------------------------------------------------------------|------------------------|----------------------|-----------------------------------------------------|
| Constant of the second s | Module support profile | Connection:          | echanical attachment to<br>parapet and infill rods  |
|                                                                                                                                                                                                                                                                                                                                                                                                                                                                                                                                                                                                                                                                                                     |                        | Module type:         | framed modules                                      |
|                                                                                                                                                                                                                                                                                                                                                                                                                                                                                                                                                                                                                                                                                                     |                        | Module frame height: | 30 mm - 50 mm                                       |
|                                                                                                                                                                                                                                                                                                                                                                                                                                                                                                                                                                                                                                                                                                     |                        | Module size (LxW)*:  | max. 2279 mm x 1134 mm                              |
|                                                                                                                                                                                                                                                                                                                                                                                                                                                                                                                                                                                                                                                                                                     |                        | Module orientation:  | horizontal                                          |
|                                                                                                                                                                                                                                                                                                                                                                                                                                                                                                                                                                                                                                                                                                     | Wall profile           | Angle of attack:     | 30°, 35°, 40°, 45°, 50°                             |
|                                                                                                                                                                                                                                                                                                                                                                                                                                                                                                                                                                                                                                                                                                     |                        | Wind speed:          | up to 180 km/h                                      |
|                                                                                                                                                                                                                                                                                                                                                                                                                                                                                                                                                                                                                                                                                                     |                        | Snow load:           | up to 1,5 kN/m²                                     |
|                                                                                                                                                                                                                                                                                                                                                                                                                                                                                                                                                                                                                                                                                                     |                        | Materials:           | aluminum and stainless<br>steel,<br>100% recyclable |
|                                                                                                                                                                                                                                                                                                                                                                                                                                                                                                                                                                                                                                                                                                     |                        | Color:               | aluminum, black                                     |
|                                                                                                                                                                                                                                                                                                                                                                                                                                                                                                                                                                                                                                                                                                     |                        | Warranty:            | 10 years on the durability of the materials         |
| C. A.                                                                                                                                                                                                                                                                                                                                                                                                                                                                                                                                                                                                                                                                                               | Angle profile          |                      |                                                     |