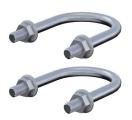

\* Prüfen Sie im Vorfeld, ob das Modul auf die Halterung montiert werden kann

Round steel bracket

#### Available in two options