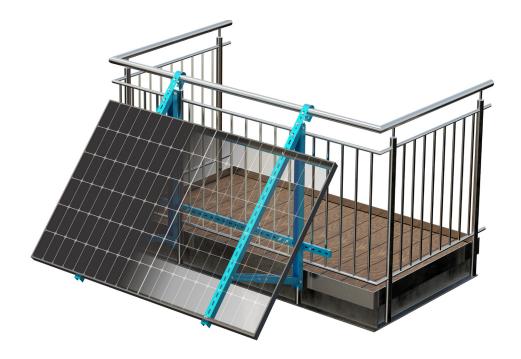

### PV fastening system for balcony parapets

#### Visually high-quality, technically sophisticated

The module holder for balcony power plants made of high-quality aluminium is becoming increasingly popular on the solar market. Its adjustable design allows it to be adapted to different solar module sizes and installation requirements.

With flexible tilt angles of 30, 35, 40, 45 or 50 degrees, it can be adapted to local conditions. The bracket is also robust enough to withstand high wind speeds and snow loads, making it versatile.

#### The advantages at a glance:

- Quick and easy installation
- Manually adjustable tilt angle for more power generation
- Low weight and attractive appearance
- No additional module clamping and no modifications to the module frame required
- Easy disassembly and simple reinstallation when relocating

## Sustainable energy - securely anchored.